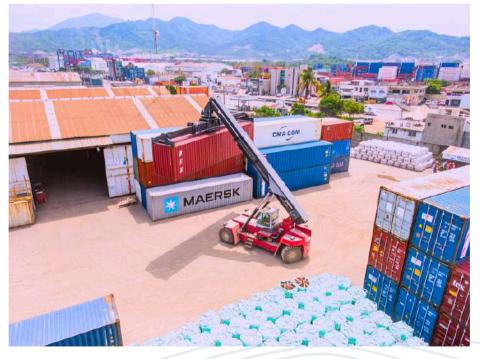

h is the same as saving **250 trees**.

+600

**Trees planted** through active participation in various **reforestation campaigns**, green area cleanups, and more.

+250

Tons of carbon dioxide have been prevented from being emitted thanks to electricity generation with solar panels.

#### Social responsability













Introduction Value proposition Dif

Differentiators

#### Core Services

#### Coverage



### Digital reports of your operations

### Exclusive platform for our clients

Real-time tracking of your goods

#### Digitalization in your Operations









Introduction Value proposition Differentiators Core Services

#### Delivery of KPI's for your operations













### Presence at the 25 main customs points in the country



#### Our facilities in Manzanillo