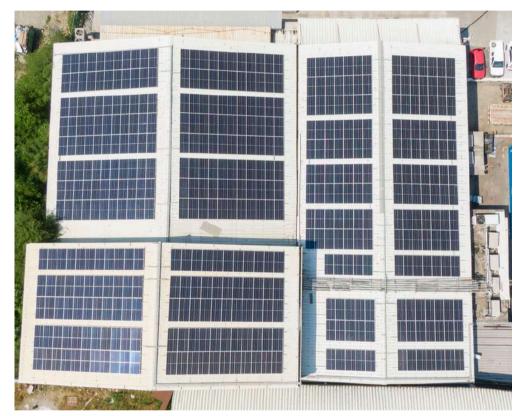

+250

Tons of carbon dioxide have been prevented from being emitted thanks to electricity generation with solar panels.